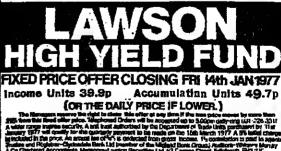

Fixed price offer until 5 pm January 14, 1977 at 31.7p xd per unit for income units and 39.9p xd per unit for accumulation units

"Estimated current gross yield 13:00% based on the offer price of moone units. The Managers recorve the right to close this offer should the value of units rise by more than 21%. (or the daily prices if lower),